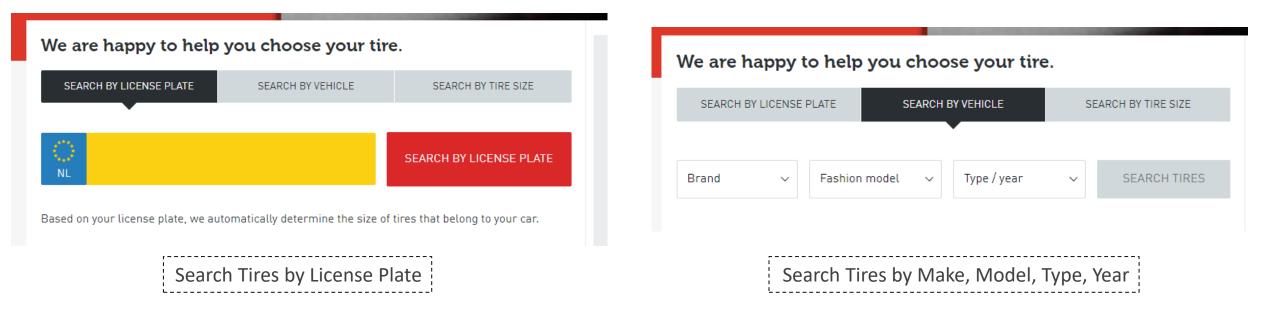

### Search Tires (Few Illustrative Screens)

| We are happy to help you choose your tire. |                                |        |   |      |                   |               |   |        |                     |   |              |  |
|--------------------------------------------|--------------------------------|--------|---|------|-------------------|---------------|---|--------|---------------------|---|--------------|--|
| SEA                                        | SEARCH BY LICENSE PLATE        |        |   |      | SEARCH BY VEHICLE |               |   |        | SEARCH BY TIRE SIZE |   |              |  |
| Width                                      |                                | Height |   | Inch |                   | Speed index 🛈 |   | Season |                     |   | •            |  |
| 205                                        | ~                              | 55     | ~ | 16   | ~                 | All indexes   | ~ | Winter | r tires             | ~ | SEARCH TIRES |  |
|                                            | Search Tires by Tire Dimension |        |   |      |                   |               |   |        |                     |   |              |  |