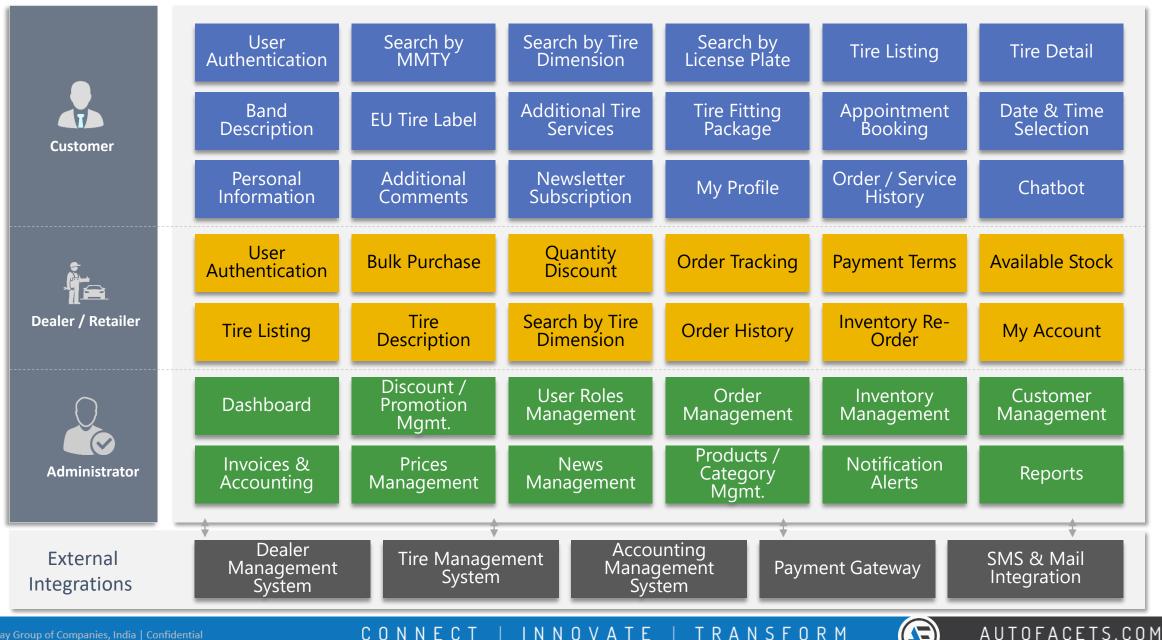

# AVANTIT

### WELCOME

CONNECT | INNOVATE | TRANSFORM

### **Tires Platform**

Copyright

This Material is prepared by Autofacets with our own diagram, process and details, and is only shared to the recipient for the purpose of information. Recipient does not have any right on this material. This material is the property of Autofacets (AF) and should not be reused or shared further without our prior consent.





# Tires Platform

----

B to B to C "one" complete system for e-Business

### Solution Overview





CONNECT | INNOVATE | TRANSFORM



#### **Functional Overview**

**User Roles** 



INNOVATE | TRANSFORM

### Search Tires (Few Illustrative Screens)



| We are happy to help you choose your tire. |                                |        |   |      |                   |               |   |        |                     |   |              |  |
|--------------------------------------------|--------------------------------|--------|---|------|-------------------|---------------|---|--------|---------------------|---|--------------|--|
| SEA                                        | SEARCH BY LICENSE PLATE        |        |   |      | SEARCH BY VEHICLE |               |   |        | SEARCH BY TIRE SIZE |   |              |  |
| Width                                      |                                | Height |   | Inch |                   | Speed index 🛈 |   | Season |