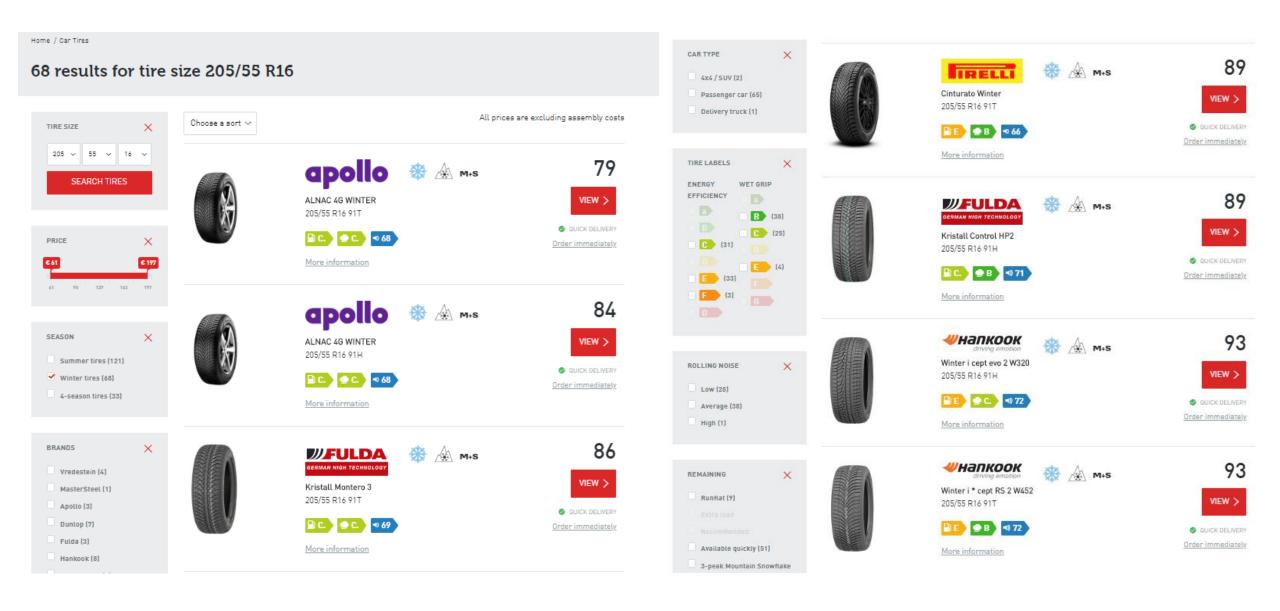

CH BY LICENSE PLATE        |        |   |      | SEARCH BY VEHICLE |               |   |        | SEARCH BY TIRE SIZE |   |              |  |
| Width                                      |                                | Height |   | Inch |                   | Speed index 🛈 |   | Season |                     |   | •            |  |
| 205                                        | ~                              | 55     | ~ | 16   | ~                 | All indexes   | ~ | Winter | r tires             | ~ | SEARCH TIRES |  |
|                                            | Search Tires by Tire Dimension |        |   |      |                   |               |   |        |                     |   |              |  |

CONNECT | INNOVATE | TRANSFORM

### Tires Listing (Few Illustrative Screens)



CONNECT | INNOVATE | TRANSFORM

#### **Tires Detail Screen (Few Illustrative Screens)**

Home / Apollo / 205/55 R16 91T

#### Apollo ALNAC 4G WINTER



| Ч          |                  | U    |              |
|------------|------------------|------|--------------|
| Apollo     | ALNAC            | 4G W | INTER        |
| 205/5      | 5 R16 91T        | MORE | TIRE SIZES 🗸 |
| <b>₩</b> • | INTER TIRES      |      | M+S          |
| B C        | Fairly economic  | al   |              |
| <b>C</b>   | Fairly good grip |      |              |
| =0 68      | Low noise level  |      |              |

#### BAND DESCRIPTION

The Apollo Alnac 4G Winter is a high performance winter tire.

Thanks to the advanced slat technology of this tire, your car has excellent traction and handling when you driv